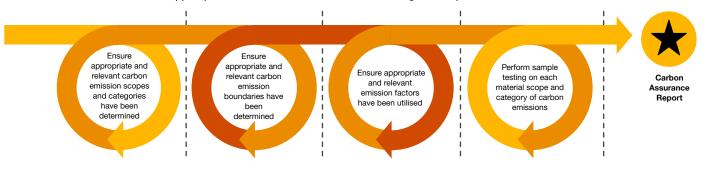

## Uplift criteria - Carbon Assurance: How PwC can help

With this focus in mind, PwC can support productions with these carbon audits through the steps noted below.

The amount of time and resource would be dependent on the scopes and categories of carbon that the production has.